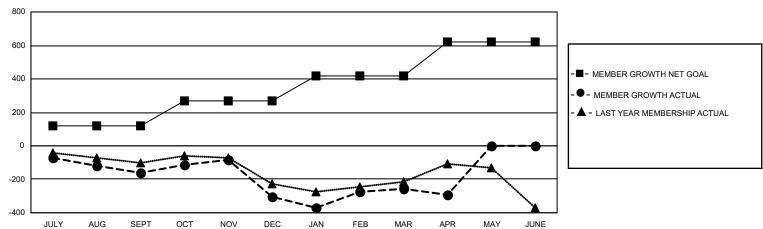

## GOALS AND ACTUAL MEMBERS CUMULATIVE

| DROPPED CLUBS: 15       |              | 285 CLUBS OF 523 ADDED 1 OR MORE | GENDER DISTRIBUTION             |                |       |
|-------------------------|--------------|----------------------------------|---------------------------------|----------------|-------|
|                         |              | NEW MEMBERS                      | MALE                            | 8,552 (60.77%) |       |
| DROPPED MEMBERS         |              |                                  | FEMALE                          | 5,520 (39.23%) |       |
| DECEASED                | 164          | CLICK HERE FOR CUMULATIVE        | TOTAL FAMILY UNIT MEMBERS       |                | 2,438 |
| CLUB CANCELLED<br>OTHER | 108<br>1,010 | MEMBERSHIP DATA                  | FAMILY MEMBERS PAYING HALF DUES |                | 1,263 |
| TOTAL                   | 1,282        |                                  |                                 |                |       |