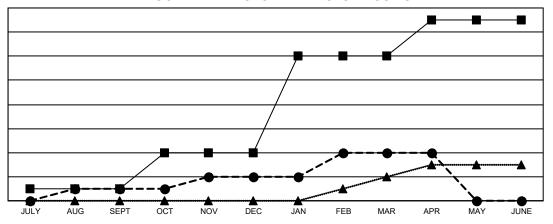

## GOALS AND ACTUAL NEW CLUBS CUMULATIVE

■- CURRENT YEAR GOALS FOR NEW CLUBS

- ● - CURRENT YEAR ACTUAL NEW CLUBS

▲ - LAST YEAR ACTUAL NEW CLUBS